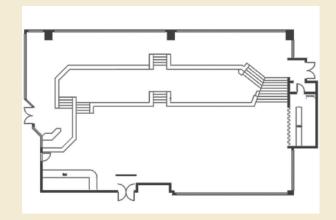

## Second Floor, Ellerslie Stand

Split across three levels, and offering unsurpassed views of our endless green acres and the Remuera skyline, this room offers a dynamic interior to utilise for your next event. With a meeting space area for up to 150 on the top floor; the two bottom tiers provide the perfect set-up to breakout for group work. Partner this with the plasma screens attached to each table and you can have the ability to create an interactive meeting environment.

**Please note:** These capacities are a guide only, your set-up requirements may alter the capacities.

Dimensions: 500 sqm

To view a virtual tour please visit our website.