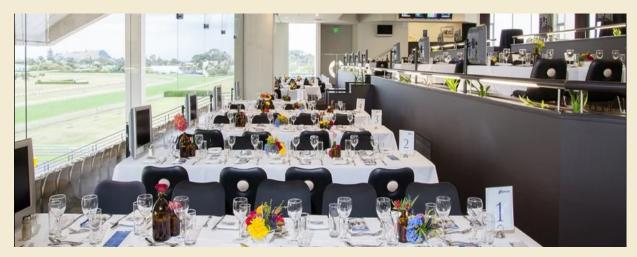

## Second Floor, Ellerslie Stand

Split across three levels, and offering unsurpassed views of our endless green acres and the Remuera skyline, this room offers a dynamic interior to utilise for your next event. With a meeting space area for up to 150 on the top floor; the two bottom tiers provide the perfect set-up to breakout for group work. Partner this with the plasma screens attached to each table and you can have the ability to create an interactive meeting environment.