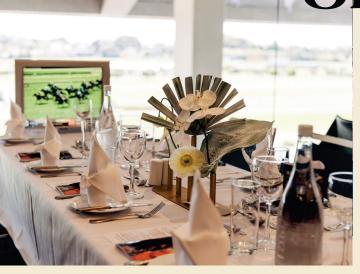

## Second Floor, Ellerslie Stand

Split across three levels, and offering unsurpassed views of our endless green acres and the Remuera skyline, this room offers a dynamic interior to utilise for your next event. With a meeting space area for up to 150 on the top floor; the two bottom tiers provide the perfect set-up to breakout for group work. Partner this with the plasma screens attached to each table and you can have the ability to create an interactive meeting environment.