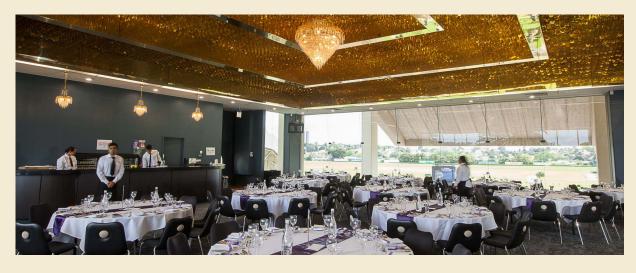

## Second Floor, Ellerslie Stand

This room is suited to a multitude of events - particularly any seeking something different. Ideal for breakfasts, luncheons, dinners or weddings for up to 150 guests, it can also accommodate cocktail parties for up to 170 guests. With its ornate ceilings and picturesque views over both the gardens and racecourse, this room is sure to impress.