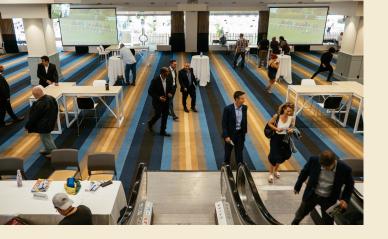

## Ground Floor, Ellerslie Stand

For large events that require easy access, look no further than this room which allows for easy packins and, with its in-room escalators, allows guests to move easily between the first, second and third floors. Large doors across the front of the room open onto the Newmarket Lawn, providing a perfect space for relaxing breaks or outdoor team building activities.

Dimensions: 1200 sqm

Ceiling height: Varies from 2.4m to 5m

To view a virtual tour please visit our website.