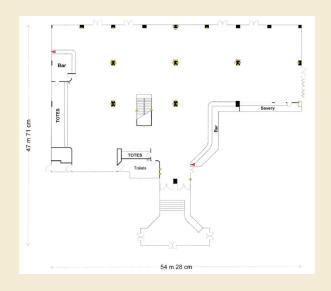

## **Room Specifications**

## Set-up style

Theatre - 1000 Cocktail - 1200 Classroom - 320

Banquet - 700 without dance floor Banquet - 600 with dance floor Exhibition spaces - 67

Please note: These capacities are a guide only, your set-up requirements may alter the capacities.

Dimensions: 1200 sqm

Ceiling height: Varies from 2.4m to 5m

To view a virtual tour please visit our website.