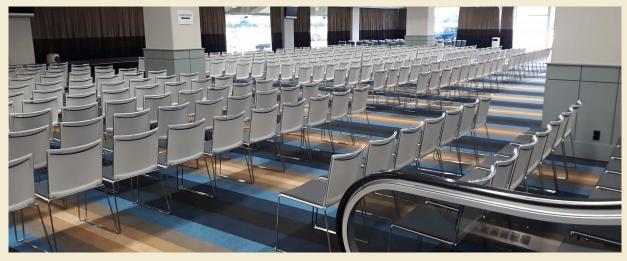

## Set-up style

Theatre - 1000 Cocktail - 1200 Classroom - 320

Banquet - 700 without dance floor Banquet - 600 with dance floor Exhibition spaces - 67

Please note: These capacities are a guide only, your set-up requirements may alter the capacities.