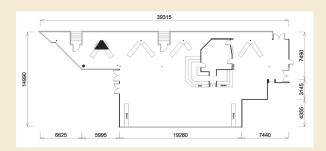

## **Room Specifications**

## Set-up style

Theatre — 100 Cocktail — 300 Classroom — 50 Banquet — 80 without dancefloor Boardroom - 25

**Please note:** These capacities are a guide only, your set up requirements may alter the capacities.

Dimensions: 355 sqm

To view a virtual tour please visit our website.

Ellerslie Racecourse 100 Ascot Avenue, Remuera, Auckland 1050