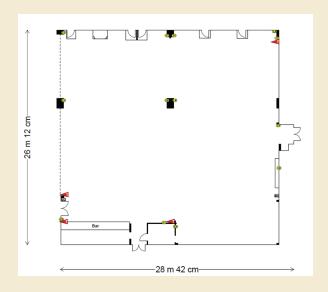

Dimensions: 1400 sqm

Ceiling height: Varies from 2.1m to 7m

To view a virtual tour please visit our website.

Auckland 1050

Dimensions: 730 sqm

Ceiling height: Varies from 2.4m to 7m

To view a virtual tour please visit our website.

Ellerslie Racecourse 100 Ascot Avenue, Remuera, Auckland 1050

Dimensions: 295 sqm

To view a virtual tour please visit our website.

Dimensions: 375 sqm

Ceiling height: Varies from 2.1m to 2.4m

To view a virtual tour please visit our website.