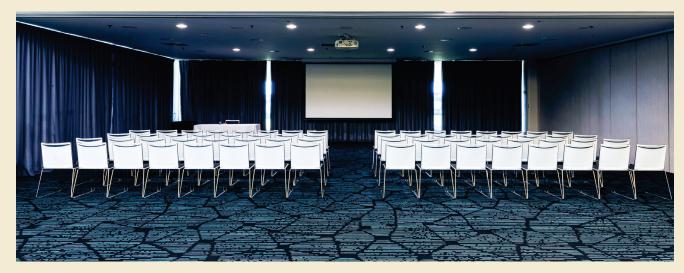

#### Set-up style

Theatre - 1000 Cocktail - 1200 Classroom - 380

Banquet - 700 without dance floor Banquet - 620 with dance floor

Exhibition spaces - 58

**Please note:** These capacities are a guide only, your set-up requirements may alter the capacities.