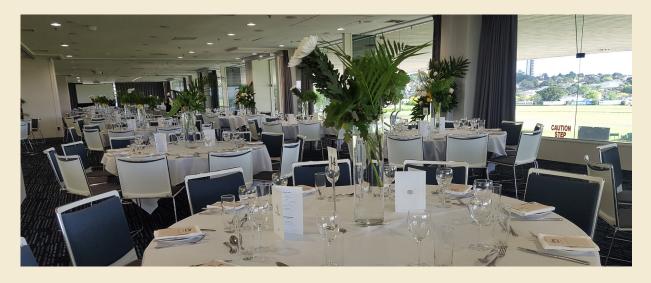

#### Third Floor, Ellerslie Stand

Featuring high arched ceilings and magnificent views of our surrounds, this is one of our most-popular rooms. Super versatile, it can accommodate all sorts of events including seminars, cocktail parties, dinners or weddings for anywhere up to 550 guests defending on the function type. Moveable walls also give you the option to expand into Guineas 2 (or 2 & 3) should you wish to hire those in order to obtain yet more space

#### Set-up style

Theatre - 450 Cocktail - 550 Classroom - 180

Banquet - 250 without dance floor Banquet - 230 with dance floor

Exhibition spaces - 27

**Please note:** These capacities are a guide only, your set-up requirements may alter the capacities.