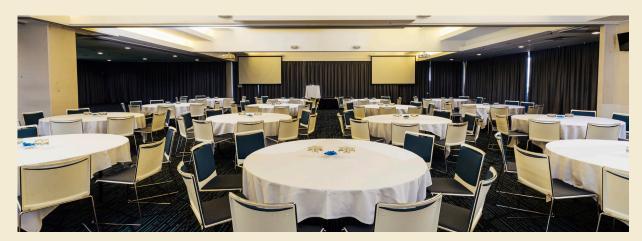

#### Third Floor, Ellerslie Stand

With movable walls that allow the three Guineas Rooms to combine, this room can cater for up to 1200 people and is our largest indoor space. With endless views of our green acres and Remuera's skyline, along with access to a private balcony, this space is perfect for large conferences, AGMs, cocktail parties, gala dinners, weddings and more.

#### Set-up style

Theatre - 1000 Cocktail - 1200 Classroom - 380

Banquet - 700 without dance floor Banquet - 620 with dance floor

Exhibition spaces - 58

**Please note:** These capacities are a guide only, your set-up requirements may alter the capacities.

Dimensions: 1400 sqm

Ceiling height: Varies from 2.1m to 7m

To view a virtual tour please visit our website.

Auckland 1050