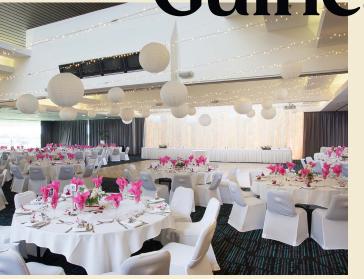

# Guineas Ballroom

#### Third Floor, Ellerslie Stand

With movable walls that allow the three Guineas Rooms to combine, this room can cater for up to 1200 people and is our largest indoor space. With endless views of our green acres and Remuera's skyline, along with access to a private balcony, this space is perfect for large conferences, AGMs, cocktail parties, gala dinners, weddings and more.