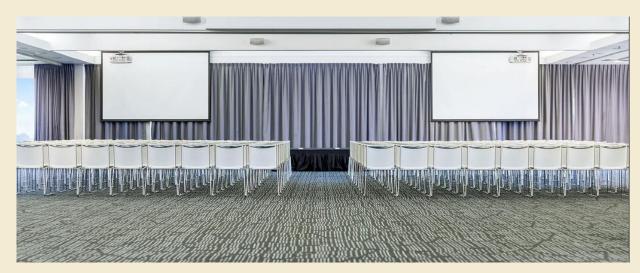

#### Set-up style

Theatre - 1000 Cocktail - 1200 Classroom - 380

Banquet - 700 without dance floor Banquet - 620 with dance floor

Exhibition spaces - 58

**Please note:** These capacities are a guide only, your set-up requirements may alter the capacities.

#### Set-up style

Theatre - 450 Cocktail - 550 Classroom - 180

Banquet - 250 without dance floor Banquet - 230 with dance floor

Exhibition spaces - 27

**Please note:** These capacities are a guide only, your set-up requirements may alter the capacities.

#### Set-up style

Theatre - 250 Cocktail - 250 Classroom - 150 Banquet - 180 without dance floor Boardroom / U-shape - 60 Exhibition spaces - 17

**Please note:** These capacities are a guide only, your set-up requirements may alter the capacities.