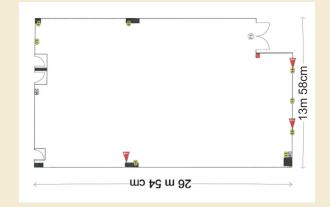

Dimensions: 730 sqm

Ceiling height: Varies from 2.4m to 7m

To view a virtual tour please visit our website.

Ellerslie Racecourse 100 Ascot Avenue, Remuera, Auckland 1050