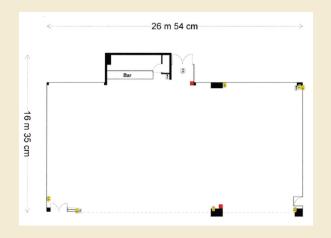

Dimensions: 1400 sqm

Ceiling height: Varies from 2.1m to 7m

To view a virtual tour please visit our website.

Auckland 1050