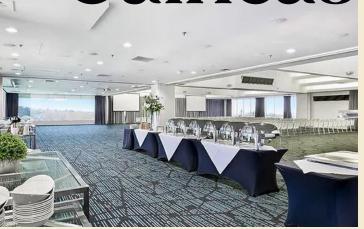

# Guineas Ballroom

#### Third Floor, Ellerslie Stand

With movable walls that allow the three Guineas Rooms to combine, this room can cater for up to 1200 people and is our largest indoor space. With endless views of our green acres and Remuera's skyline, along with access to a private balcony, this space is perfect for large conferences, AGMs, cocktail parties, gala dinners, weddings and more.

#### Set-up style

Theatre - 1000 Cocktail - 1200 Classroom - 380

Banquet - 700 without dance floor Banquet - 620 with dance floor

Exhibition spaces - 58

**Please note:** These capacities are a guide only, your set-up requirements may alter the capacities.