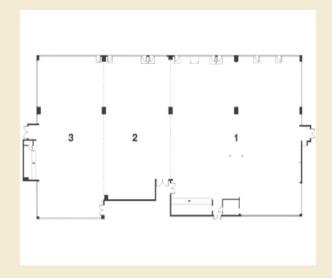

#### Third Floor, Ellerslie Stand

With movable walls that allow the three Guineas Rooms to combine, this room can cater for up to 1200 people and is our largest indoor space. With endless views of our green acres and Remuera's skyline, along with access to a private balcony, this space is perfect for large conferences, AGMs, cocktail parties, gala dinners, weddings and more.

### Third Floor, Ellerslie Stand

Ideal as an extension to either Guineas 1 or 3, this room can also be used for pre-dinner drinks, meetings, raceday functions or as a break-out space.

# **Guineas Three**

### Third Floor, Ellerslie Stand

Ideal for seminars for up to 250 guests, this room has access to a walkway allowing direct access to the fifth floor of the Ascot Stand, which offers a number of breakout spaces. With magnificent views and arched ceilings, this is a a popular room which also lends itself particularly well to dinner events and weddings for 60-140 guests.