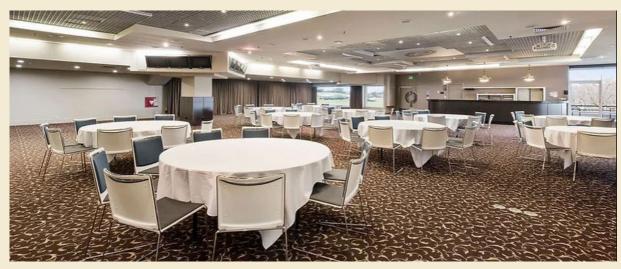

## Great Northern Room

## First Floor, Ellerslie Stand

An open, mid-sized room offering garden views and the option of natural light or complete blackout. With easy access from the first and second floors, the Great Northern Room is great for seminars or as a larger space for up to 300 guests. Alternatively this room is capable of hosting up to 240 guests for a lunch or dinner.

## Set-up style

Theatre - 300 Cocktail - 350 Classroom - 140 Banquet - 220 without dance floor Boardroom / U-shape - 60 Exhibition spaces - 30

**Please note:** These capacities are a guide only, your set-up requirements may alter the capacities.