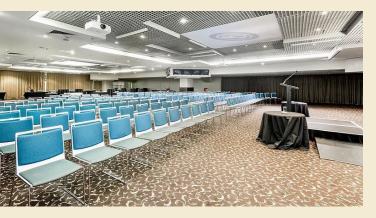

## Great Northern Room

## First Floor, Ellerslie Stand

An open, mid-sized room offering garden views and the option of natural light or complete blackout. With easy access from the first and second floors, the Great Northern Room is great for seminars or as a larger space for up to 300 guests. Alternatively this room is capable of hosting up to 240 guests for a lunch or dinner.

## Set-up style

Theatre - 300 Cocktail - 350 Classroom - 140 Banquet - 220 without dance floor Boardroom / U-shape - 60 Exhibition spaces - 30

**Please note:** These capacities are a guide only, your set-up requirements may alter the capacities.