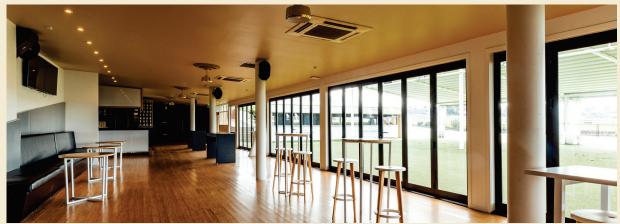

## Cuvée Bar & Lawn

## Ground Floor, Ascot Stand

Cuvée is a glamorous and sophisticated room, suitable for product launches and special celebrations. With its luxurious interior design and indoor-outdoor flow onto manicured lawns, it is the perfect spot for cocktail parties. Cuvée's large outdoor area features a fixed and retractable roof, providing cover over the outdoor areas if required. The outdoor space has a large trackside artificial lawn that is perfect for entertaining. The outdoor area is also vehicle accessible.