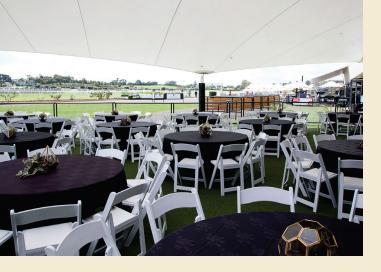

## Cuvée Bar & Lawn

## Ground Floor, Ascot Stand

Cuvée is a glamorous and sophisticated room, suitable for product launches and special celebrations. With its luxurious interior design and indoor-outdoor flow onto manicured lawns, it is the perfect spot for cocktail parties. Cuvée's large outdoor area features a fixed and retractable roof, providing cover over the outdoor areas if required. The outdoor space has a large trackside artificial lawn that is perfect for entertaining. The outdoor area is also vehicle accessible.